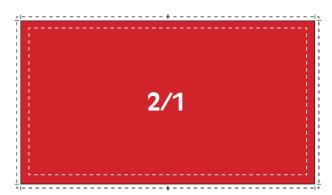

### SIZES AND PRICES • MAGAZINE

Double Page: 340x180 mm

**Double Page, Full Bleed:** 360x200 mm + 5 mm bleed

**Price:** 1900 €

Page 2+3: +25 %

Central Double Page +40 %

Full Page: 162x180 mm

Full Page, Full Bleed: 180x200 mm + 5 mm bleed