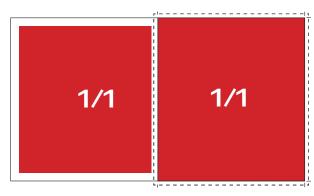

### SIZES AND PRICES • MAGAZINE

Double Page: 340x180 mm

**Double Page, Full Bleed:** 360x200 mm + 5 mm bleed

**Price:** 1900 €

Page 2+3: +25 %

Central Double Page +40 %

Full Page: 162x180 mm

Full Page, Full Bleed: 180x200 mm + 5 mm bleed

**Price:** 1100 €

Back Cover: +50 % Page 2 or 3: +25 % Right-hand page: +10 %

Half Page V: 79x180 mm

Half Page V, Full Bleed: 89x200 mm + 5 mm bleed

**Price:** 825 €

Right-hand page: +10 %

**Price:** 825 €

Right-hand page: +10 %