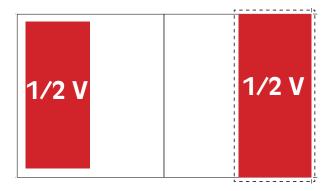

**Price:** 1100 €

Back Cover: +50 % Page 2 or 3: +25 % Right-hand page: +10 %

Half Page V: 79x180 mm

Half Page V, Full Bleed: 89x200 mm + 5 mm bleed

**Price:** 825 €

Right-hand page: +10 %

**Price:** 825 €

Right-hand page: +10 %