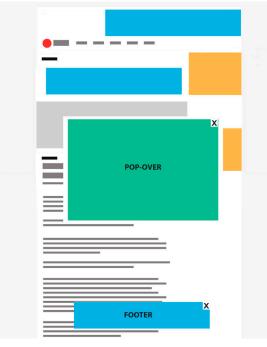

### **DESKTOP + MOBILE**

| POSSIBILITIES                                                     |                 | Category                                                            |        |             |                      |             |
|-------------------------------------------------------------------|-----------------|---------------------------------------------------------------------|--------|-------------|----------------------|-------------|
| Banner type                                                       | Opinion         | Samfund                                                             | Kultur | Anmeldelser | Dansk homo-hoistorie | Shut button |
| Leaderboard                                                       | Х               | Х                                                                   | Х      | Х           | Х                    |             |
| Square Up/Square Down                                             | Х               | Х                                                                   | Х      | Х           | X                    |             |
| In Content*                                                       | Х               | Х                                                                   | Х      | Х           | Х                    |             |
| Footer*                                                           | Х               | Х                                                                   | Х      | Х           | X                    | Х           |
| Pop Over                                                          | Shown only once | Shown only once per hour per login / Closes itself after 10 seconds |        |             |                      | Х           |
| Skyscraper                                                        | Х               | Х                                                                   | Х      | Х           | Х                    | Х           |
| * Sold per category / Discount when purchasing several categories |                 |                                                                     |        |             |                      |             |

| SIZES AND PRICES IN €   |           |                  | Per month       | Per month    | Per week      | Per month | Per week |           |
|-------------------------|-----------|------------------|-----------------|--------------|---------------|-----------|----------|-----------|
| Banner type             | Desktop   | Mobile           | Size            | Per category | All catergory | All page  | All page | Ownership |
| Leaderboard             | х         | х                | 728 x 90 pixel  |              |               | 110       | 320      |           |
| Square Up/Down          | Х         | х                | 300 x 250 pixel |              |               | 70        | 210      |           |
| Spuare Down/Side banner | х         | х                | 300 x 250 pixel |              |               |           |          | 320       |
| In Content              | Х         | х                | 728 x 90 pixel  | 80           | 320           |           |          |           |
| Footer                  | х         | х                | 728 x 90 pixel  | 135          | 540           |           |          |           |
| Pop Over/Pop up         | Х         | х                | 800 x 600 pixel |              |               | 200       | 600      | 1200      |
| Skyscraper              | х         | Not possible     | 160 x 600 pixel |              |               | 80        | 240      | 480       |
| Advertorial             | Max 900 w | ords - Only 1 ph | oto and a link  | 400          |               |           |          |           |