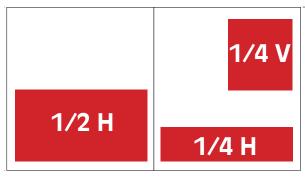

### SIZES AND PRICES • MAGAZINE

Double Page: 340x180 mm

**Double Page, Full Bleed:** 360x200 mm + 5 mm bleed

**Price:** 1900 €

Page 2+3: +25 %

Central Double Page +40 %

Full Page: 162x180 mm

Full Page, Full Bleed: 180x200 mm + 5 mm bleed

**Price:** 1100 €

Back Cover: +50 % Page 2 or 3: +25 % Right-hand page: +10 %

Half Page V: 79x180 mm

Half Page V, Full Bleed: 89x200 mm + 5 mm bleed

**Price:** 825 €

Right-hand page: +10 %

**Price:** 825 €

Right-hand page: +10 %

Half Page H: 162x88 mm Quarter Page V: 79 x 88 mm Quarter Page H: 162x42 mm

**Price:** 625 €

Right-hand page: +10 %