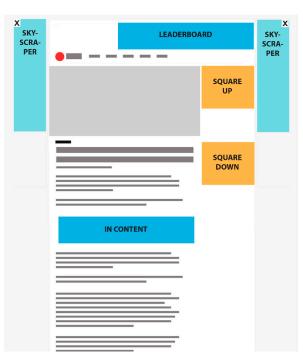

### **DESKTOP + MOBILE**

| POSSIBILITIES                                                     |                 | Category                                                            |        |             |                      |             |
|-------------------------------------------------------------------|-----------------|---------------------------------------------------------------------|--------|-------------|----------------------|-------------|
| Banner type                                                       | Opinion         | Samfund                                                             | Kultur | Anmeldelser | Dansk homo-hoistorie | Shut button |
| Leaderboard                                                       | Х               | Х                                                                   | Х      | Х           | Х                    |             |
| Square Up/Square Down                                             | Х               | Х                                                                   | Х      | Х           | X                    |             |
| In Content*                                                       | Х               | Х                                                                   | Х      | Х           | Х                    |             |
| Footer*                                                           | Х               | Х                                                                   | Х      | Х           | X                    | Х           |
| Pop Over                                                          | Shown only once | Shown only once per hour per login / Closes itself after 10 seconds |        |             |                      | Х           |
| Skyscraper                                                        | Х               | Х                                                                   | Х      | Х           | Х                    | Х           |
| * Sold per category / Discount when purchasing several categories |                 |                                                                     |        |             |                      |             |

| SIZES AND PRICES IN €   |           |                  | Per month       | Per month    | Per week      | Per month | Per week |           |
|-------------------------|-----------|------------------|-----------------|--------------|---------------|-----------|----------|-----------|
| Banner type             | Desktop   | Mobile           | Size            | Per category | All catergory | All page  | All page | Ownership |
| Leaderboard             | х         | х                | 728 x 90 pixel  |              |               | 110       | 320      |           |
| Square Up/Down          | Х         | х                | 300 x 250 pixel |              |               | 70        | 210      |           |
| Spuare Down/Side banner | х         | х                | 300 x 250 pixel |              |               |           |          | 320       |
| In Content              | Х         | х                | 728 x 90 pixel  | 80           | 320           |           |          |           |
| Footer                  | х         | х                | 728 x 90 pixel  | 135          | 540           |           |          |           |
| Pop Over/Pop up         | Х         | х                | 800 x 600 pixel |              |               | 200       | 600      | 1200      |
| Skyscraper              | х         | Not possible     | 160 x 600 pixel |              |               | 80        | 240      | 480       |
| Advertorial             | Max 900 w | ords - Only 1 ph | oto and a link  | 400          |               |           |          |           |