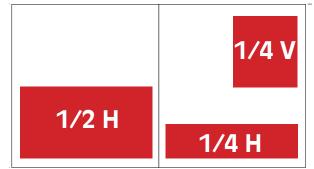

## SIZES AND PRICES • MAGAZINE

Double Page: 340x180 mm Double Page, Full Bleed: 360x200 mm + 5 mm bleed **Price:** 1900 €

Page 2+3: +25 % Central Double Page +40 %

Half Page V: 79x180 mm Half Page V, Full Bleed: 89x200 mm + 5 mm bleed **Price:** 825 €

Back Cover: +50 % Page 2 or 3: +25 % Right-hand page: +10 %

Price: 825 €

Right-hand page: +10 %

Half Page H: 162x88 mm Quarter Page V: 79 x 88 mm Quarter Page H: 162x42 mm **Price:** 625 €

Right-hand page: +10 %