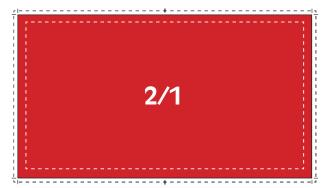

## SIZES AND PRICES • MAGAZINE

Double Page: 340x180 mm Double Page, Full Bleed: 360x200 mm + 5 mm bleed **Price:** 1900 €

Page 2+3: +25 % Central Double Page +40 %

Half Page V: 79x180 mm Half Page V, Full Bleed: 89x200 mm + 5 mm bleed **Price:** 825 €

#### **Delivering terms:**

Advertisements should be e-mailed to us in PDF format and in CMYK colours. All images and raster graphics must have a minimum resolution of 300 dpi.

Full Page: 162x180 mm Full Page, Full Bleed: 180x200 mm + 5 mm bleed **Price:** 1100 €