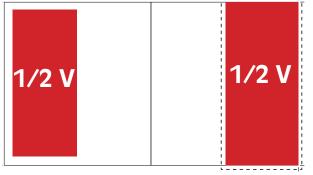

## SIZES AND PRICES • MAGAZINE

Double Page: 340x180 mm Double Page, Full Bleed: 360x200 mm + 5 mm bleed **Price:** 1900 €

Page 2+3: +25 % Central Double Page +40 %

Half Page V: 79x180 mm Half Page V, Full Bleed: 89x200 mm + 5 mm bleed **Price:** 825 €

Back Cover: +50 % Page 2 or 3: +25 % Right-hand page: +10 %

Price: 825 €

Right-hand page: +10 %

Half Page H: 162x88 mm Quarter Page V: 79 x 88 mm Quarter Page H: 162x42 mm **Price:** 625 €

Right-hand page: +10 %