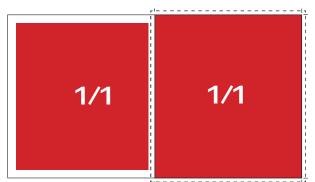

#### **Delivering terms:**

Advertisements should be e-mailed to us in PDF format and in CMYK colours. All images and raster graphics must have a minimum resolution of 300 dpi.

Full Page: 162x180 mm Full Page, Full Bleed: 180x200 mm + 5 mm bleed **Price:** 1100 €

Back Cover: +50 % Page 2 or 3: +25 % Right-hand page: +10 %

Price: 825 €

Right-hand page: +10 %

Half Page H: 162x88 mm Quarter Page V: 79 x 88 mm Quarter Page H: 162x42 mm **Price:** 625 €

Right-hand page: +10 %