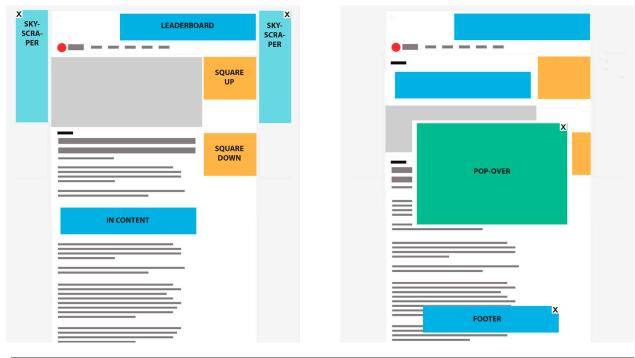

#### **DESKTOP + MOBILE**

Advertising sales: BS-Grafisk / Bert Svalebølle bert@bs-grafisk.dk

| POSSIBILITIES                    |                       | Category                                                            |        |             |                      |             |  |  |
|----------------------------------|-----------------------|---------------------------------------------------------------------|--------|-------------|----------------------|-------------|--|--|
| Banner type                      | Opinion               | Samfund                                                             | Kultur | Anmeldelser | Dansk homo-hoistorie | Shut button |  |  |
| Leaderboard                      | х                     | х                                                                   | х      | х           | Х                    |             |  |  |
| Square Up/Square Down            | х                     | х                                                                   | Х      | х           | Х                    |             |  |  |
| In Content*                      | х                     | х                                                                   | х      | х           | Х                    |             |  |  |
| Footer*                          | х                     | х                                                                   | Х      | х           | Х                    | х           |  |  |
| Pop Over                         | Shown only once       | Shown only once per hour per login / Closes itself after 10 seconds |        |             |                      |             |  |  |
| Skyscraper                       | х                     | х                                                                   | Х      | х           | Х                    | х           |  |  |
| * Sold per category / Discount w | hen purchasing severa | Il categories                                                       |        |             |                      |             |  |  |

| SIZES AND PRICES IN €   |           |                                         |                 | Per month    | Per month     | Per week | Per month | Per week  |
|-------------------------|-----------|-----------------------------------------|-----------------|--------------|---------------|----------|-----------|-----------|
| Banner type             | Desktop   | Mobile                                  | Size            | Per category | All catergory | All page | All page  | Ownership |
| Leaderboard             | х         | х                                       | 728 x 90 pixel  |              |               | 110      | 320       |           |
| Square Up/Down          | х         | х                                       | 300 x 250 pixel |              |               | 70       | 210       |           |
| Spuare Down/Side banner | х         | х                                       | 300 x 250 pixel |              |               |          |           | 320       |
| In Content              | х         | х                                       | 728 x 90 pixel  | 80           | 320           |          |           |           |
| Footer                  | х         | х                                       | 728 x 90 pixel  | 135          | 540           |          |           |           |
| Pop Over/Pop up         | х         | х                                       | 800 x 600 pixel |              |               | 200      | 600       | 1200      |
| Skyscraper              | х         | Not possible                            | 160 x 600 pixel |              |               | 80       | 240       | 480       |
| Advertorial             | Max 900 w | Max 900 words - Only 1 photo and a link |                 |              |               |          |           |           |